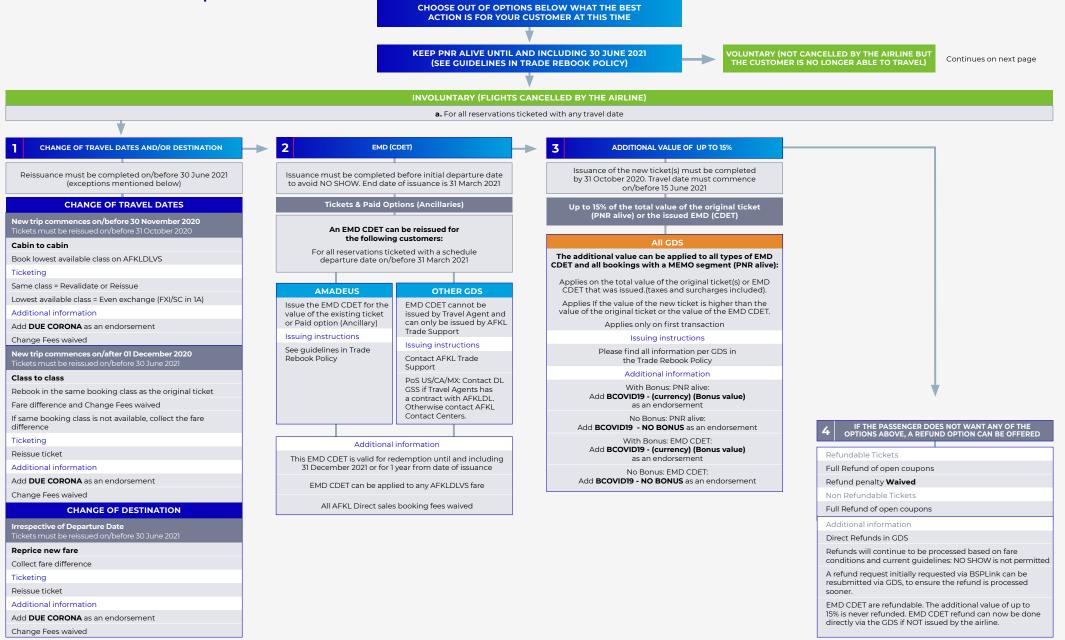

# Air France & KLM COVID-19 trade rebook procedure

Due to travel restrictions imposed by the authorities during this period of health crisis, we adapt our commercial guidelines by providing more flexibility and simplicity for exchanges and limiting refunds.

#### VOLUNTARY (NOT CANCELLED BY THE AIRLINE BUT THE CUSTOMER IS NO LONGER ABLE TO TRAVEL)

b. For reservations ticketed on/before 21 April 2020, with a scheduled departure on/after 01 September 2020 c. For reservations ticketed on/after 22 April 2020 with any travel date

Reissuance must be completed on/before 30 June 2021 CHANGE OF TRAVEL DATES b. For reservations ticketed on/before 21 April 2020, with a scheduled departure on/after 01 September 2020 Irrespective of Departure Date Class to class Rebook in the same booking class as the original ticket Fare difference and Change Fees waived 0 If same booking class is not available, collect the fare difference S Ticketing Reissue ticket Additional information Add DUE CORONA as an endorsement Change Fees waived c. For reservations ticketed on/after 22 April 2020 with any travel date

CHANGE OF TRAVEL DATES AND/OR DESTINATION

ective of Departure Date

**Reprice new fare** 

Collect fare difference

Ticketing

Reissue ticket

Additional information

Add DUE CORONA as an endorsement

Change Fees waived

### CHANGE OF DESTINATION

**b./c.** For all flights ticketed with any travel date

Irrespective of Departure Date

**Reprice new fare** 

Collect fare difference

Ticketing

Reissue ticket

Additional information

Add DUE CORONA as an endorsement Change Fees waived

| EMD (C                                                                                                                                      | CDET)                                                                                                     | ADDITIONAL VALUE OF UP TO 15%                                                                                              |
|---------------------------------------------------------------------------------------------------------------------------------------------|-----------------------------------------------------------------------------------------------------------|----------------------------------------------------------------------------------------------------------------------------|
| Issuance must be completed<br>to avoid NO SHOW. End date                                                                                    |                                                                                                           | Issuance of the new ticket(s) must be completed<br>by 31 October 2020. Travel date must commence<br>on/before 15 June 2021 |
| Tickets & Paid Op                                                                                                                           | tions (Ancillaries)                                                                                       | Up to 15% of the total value of the original ticket<br>(PNR alive) or the issued EMD (CDET)                                |
| An EMD CDET can be reissued for<br>the following customers:<br>For all reservations ticketed with a schedule                                |                                                                                                           |                                                                                                                            |
|                                                                                                                                             |                                                                                                           | All GDS                                                                                                                    |
| For all reservations tick<br>departure date on/b                                                                                            |                                                                                                           | The additional value can be applied to all types of El<br>CDET and all bookings with a MEMO segment (PNR al                |
| AMADEUS                                                                                                                                     | OTHER GDS                                                                                                 | Applies on the total value of the original ticket(s) or EM<br>CDET that was issued.(taxes and surcharges included          |
| ssue the EMD CDET for the<br>value of the existing ticket                                                                                   | EMD CDET cannot be<br>issued by Travel Agent and                                                          | Applies If the value of the new ticket is higher than th value of the original ticket or the value of the EMD CD           |
| or Paid option (Ancillary)                                                                                                                  | can only be issued by AFKL                                                                                | Applies only on first transaction                                                                                          |
| Issuing instructions<br>See guidelines in Trade<br>Rebook Policy                                                                            | Trade Support                                                                                             | Issuing instructions                                                                                                       |
|                                                                                                                                             | Issuing instructions<br>Contact AFKL Trade                                                                | Please find all information per GDS in<br>the Trade Rebook Policy                                                          |
|                                                                                                                                             | Support                                                                                                   | Additional information                                                                                                     |
|                                                                                                                                             | PoS US/CA/MX: Contact DL<br>GSS if Travel Agents has<br>a contract with AFKLDL.<br>Otherwise contact AFKL | With Bonus: PNR alive:<br>Add <b>BCOVID19 - (currency) (Bonus value)</b><br>as an endorsement                              |
|                                                                                                                                             | Contact Centers.                                                                                          | No Bonus: PNR alive:<br>Add <b>BCOVID19 - NO BONUS</b> as an endorsement                                                   |
| Additional information<br>This EMD CDET is valid for redemption until and including<br>31 December 2021 or for 1 year from date of issuance |                                                                                                           | With Bonus: EMD CDET:<br>Add <b>BCOVID19 - (currency) (Bonus value)</b><br>as an endorsement                               |
|                                                                                                                                             | year from date of issuance                                                                                | No Bonus: EMD CDET:                                                                                                        |

## Non Refundable Tickets Taxes can be refunded Additional information

#### Direct Refunds in GDS

**Refundable Tickets** 

Not refundable

Refund according to Fare Rules

Refund penalty Not Waived

Refunds will continue to be processed based on fare conditions and current guidelines: NO SHOW is not permitted

IF THE PASSENGER DOES NOT WANT ANY OF THE OPTIONS ABOVE, A REFUND OPTION CAN BE OFFERED

A refund request initially requested via BSPLink can be resubmitted via GDS, to ensure the refund is processed sooner.

EMD CDET are refundable. The additional value of up to 15% is never refunded. EMD CDET refund can now be done directly via the GDS if NOT issued by the airline.